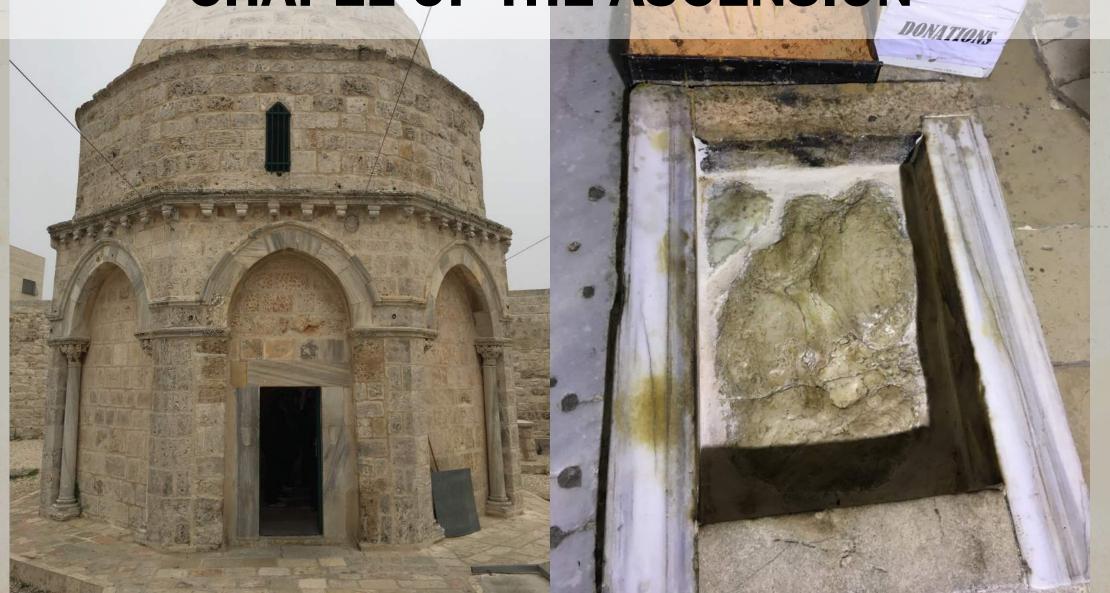

H OF THE BEATITUDES



## GALILEE: CHURCH OF THE BEATITUDES



# TABGHA: CHURCH OF THE MULTIPLICATION OF THE LOAVES & FISHES



#### MT. TABOR: SITE OF THE TRANSFIGURATION



#### MT. TABOR: SITE OF THE TRANSFIGURATION







## **JERUSALEM**









#### JERUSALEM: DOMINUS FLEVIT CHURCH



#### JERUSALEM: DOMINUS FLEVIT CHURCH









#### JERUSALEM: CHURCH OF ALL NATIONS



#### JERUSALEM: CHURCH OF ALL NATIONS



## JERUSALEM: GARDEN OF GETHSEMANE





#### JERUSALEM: ST. PETER IN GALLICANTU

















# JERUSALEM: THE CHURCH OF THE HOLY SEPULCHRE



# JERUSALEM: THE CHURCH OF THE HOLY SEPULCHRE



# JERUSALEM: THE CHURCH OF THE HOLY SEPULCHRE



























#### TABGHA: CHURCH OF THE PRIMACY OF ST. PETER



#### JERUSALEM (MOUNT OF OLIVES): CHAPEL OF THE ASCENSION