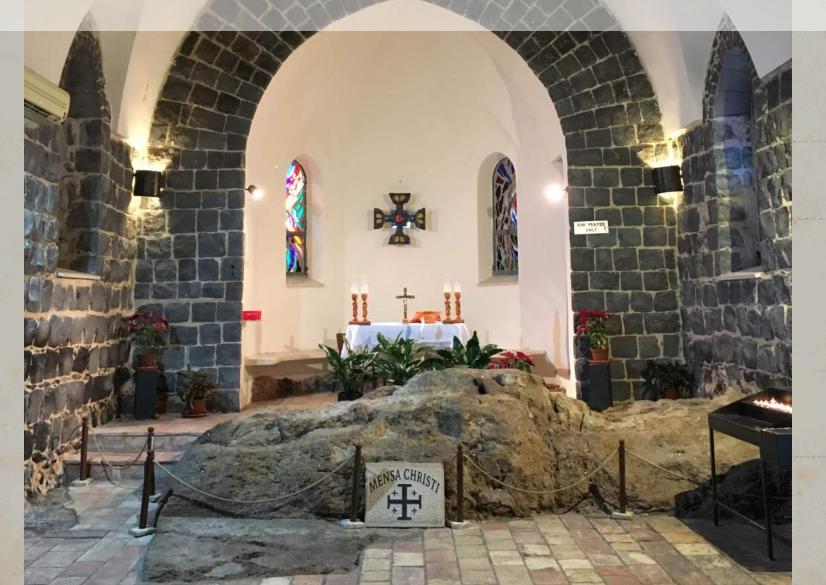

CHURCH BUILT OVER ST. PETER'S HOUSE









# GALILEE: CHURCH OF THE BEATITUDES



## GALILEE: CHURCH OF THE BEATITUDES



# TABGHA: CHURCH OF THE MULTIPLICATION OF THE LOAVES & FISHES



#### MT. TABOR: SITE OF THE TRANSFIGURATION



#### MT. TABOR: SITE OF THE TRANSFIGURATION







## **JERUSALEM**









#### JERUSALEM: DOMINUS FLEVIT CHURCH



#### JERUSALEM: DOMINUS FLEVIT CHURCH









#### JERUSALEM: CHURCH OF ALL NATIONS



#### JERUSALEM: CHURCH OF ALL NATIONS



## JERUSALEM: GARDEN OF GETHSEMANE





#### JERUSALEM: ST. PETER IN GALLICANTU

















# JERUSALEM: THE CHURCH OF THE HOLY SEPULCHRE



# JERUSALEM: THE CHURCH OF THE HOLY SEPULCHRE



# JERUSALEM: THE CHURCH OF THE HOLY SEPULCHRE



























#### TABGHA: CHURCH OF THE PRIMACY OF ST. PETER



#### JERUSALEM (MOUNT OF OLIVES): CHAPEL OF THE ASCENSION