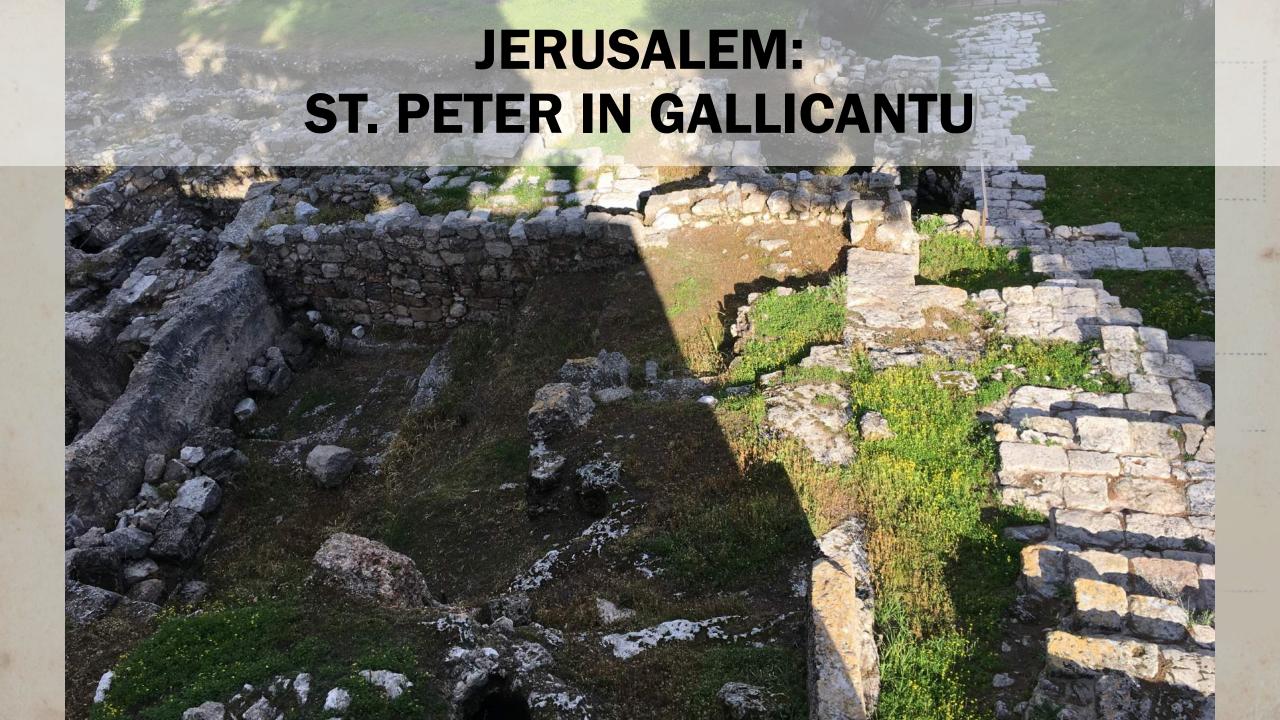

# THE JORDAN RIVER: THE SITE OF THE LORD'S BAPTISM





#### (OUTSIDE) JERICHO: THE SITE OF THE LORD'S TEMPTATIONS



#### THE SEA OF GALILEE





















## CAPERNAUM: RUINS OF THE JEWISH SYNAGOGUE





# CAPERNAUM: CHURCH BUILT OVER ST. PETER'S HOUSE









# GALILEE: CHURCH OF THE BEATITUDES



## GALILEE: CHURCH OF THE BEATITUDES



# TABGHA: CHURCH OF THE MULTIPLICATION OF THE LOAVES & FISHES



#### MT. TABOR: SITE OF THE TRANSFIGURATION



#### MT. TABOR: SITE OF THE TRANSFIGURATION







## **JERUSALEM**









#### JERUSALEM: DOMINUS FLEVIT CHURCH



#### JERUSALEM: DOMINUS FLEVIT CHURCH









#### JERUSALEM: CHURCH OF ALL NATIONS



#### JERUSALEM: CHURCH OF ALL NATIONS



## JERUSALEM: GARDEN OF GETHSEMANE





#### JERUSALEM: ST. PETER IN GALLICANTU

















# JERUSALEM: THE CHURCH OF THE HOLY SEPULCHRE



# JERUSALEM: THE CHURCH OF THE HOLY SEPULCHRE



# JERUSALEM: THE CHURCH OF THE HOLY SEPULCHRE



























#### TABGHA: CHURCH OF THE PRIMACY OF ST. PETER



#### JERUSALEM (MOUNT OF OLIVES): CHAPEL OF THE ASCENSION