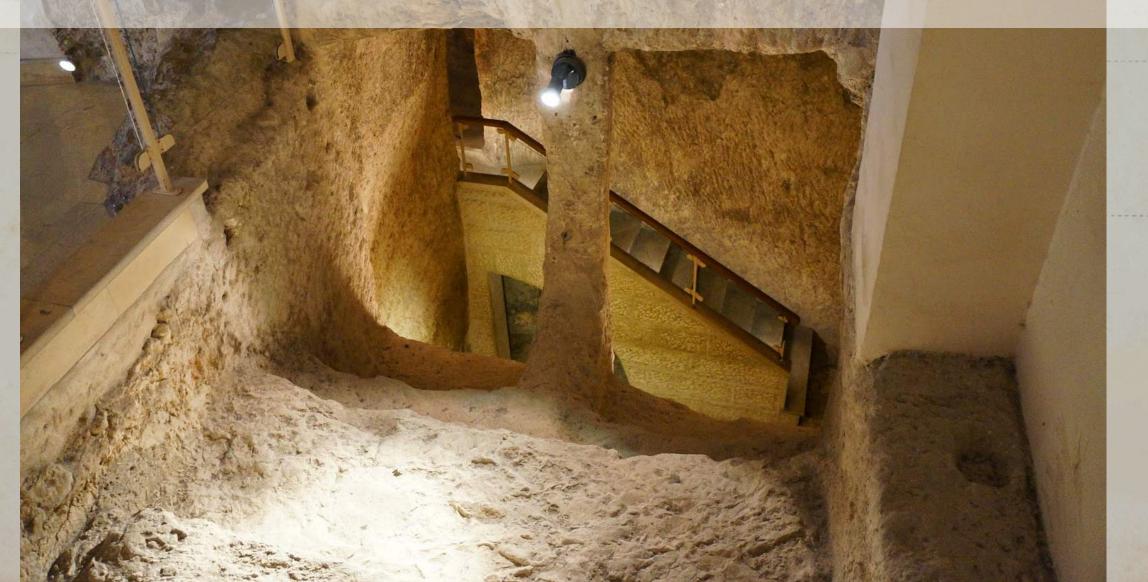

# THE JORDAN RIVER: THE SITE OF THE LORD'S BAPTISM





#### (OUTSIDE) JERICHO: THE SITE OF THE LORD'S TEMPTATIONS



#### THE SEA OF GALILEE





















## CAPERNAUM: RUINS OF THE JEWISH SYNAGOGUE





# CAPERNAUM: CHURCH BUILT OVER ST. PETER'S HOUSE









# GALILEE: CHURCH OF THE BEATITUDES



## GALILEE: CHURCH OF THE BEATITUDES



# TABGHA: CHURCH OF THE MULTIPLICATION OF THE LOAVES & FISHES



#### MT. TABOR: SITE OF THE TRANSFIGURATION



#### MT. TABOR: SITE OF THE TRANSFIGURATION







## **JERUSALEM**









#### JERUSALEM: DOMINUS FLEVIT CHURCH



#### JERUSALEM: DOMINUS FLEVIT CHURCH









#### JERUSALEM: CHURCH OF ALL NATIONS



#### JERUSALEM: CHURCH OF ALL NATIONS



## JERUSALEM: GARDEN OF GETHSEMANE





#### JERUSALEM: ST. PETER IN GALLICANTU

















# JERUSALEM: THE CHURCH OF THE HOLY SEPULCHRE



# JERUSALEM: THE CHURCH OF THE HOLY SEPULCHRE



# JERUSALEM: THE CHURCH OF THE HOLY SEPULCHRE



























#### TABGHA: CHURCH OF THE PRIMACY OF ST. PETER



#### JERUSALEM (MOUNT OF OLIVES): CHAPEL OF THE ASCENSION