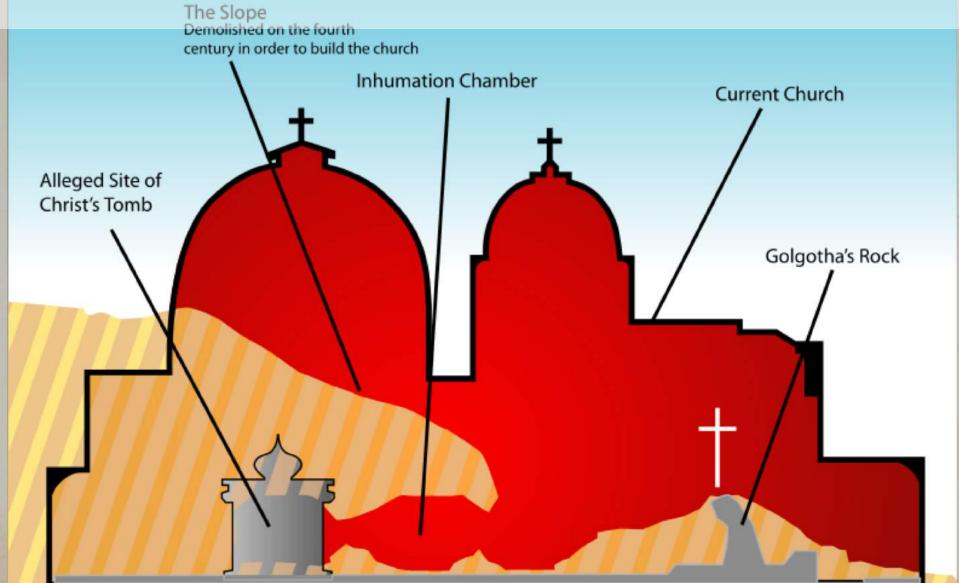

## CAPERNAUM: RUINS OF THE JEWISH SYNAGOGUE





# CAPERNAUM: CHURCH BUILT OVER ST. PETER'S HOUSE









# GALILEE: CHURCH OF THE BEATITUDES



## GALILEE: CHURCH OF THE BEATITUDES



# TABGHA: CHURCH OF THE MULTIPLICATION OF THE LOAVES & FISHES



#### MT. TABOR: SITE OF THE TRANSFIGURATION



#### MT. TABOR: SITE OF THE TRANSFIGURATION







## **JERUSALEM**









#### JERUSALEM: DOMINUS FLEVIT CHURCH



#### JERUSALEM: DOMINUS FLEVIT CHURCH









#### JERUSALEM: CHURCH OF ALL NATIONS



#### JERUSALEM: CHURCH OF ALL NATIONS



## JERUSALEM: GARDEN OF GETHSEMANE





#### JERUSALEM: ST. PETER IN GALLICANTU

















# JERUSALEM: THE CHURCH OF THE HOLY SEPULCHRE



# JERUSALEM: THE CHURCH OF THE HOLY SEPULCHRE



# JERUSALEM: THE CHURCH OF THE HOLY SEPULCHRE



























#### TABGHA: CHURCH OF THE PRIMACY OF ST. PETER



#### JERUSALEM (MOUNT OF OLIVES): CHAPEL OF THE ASCENSION