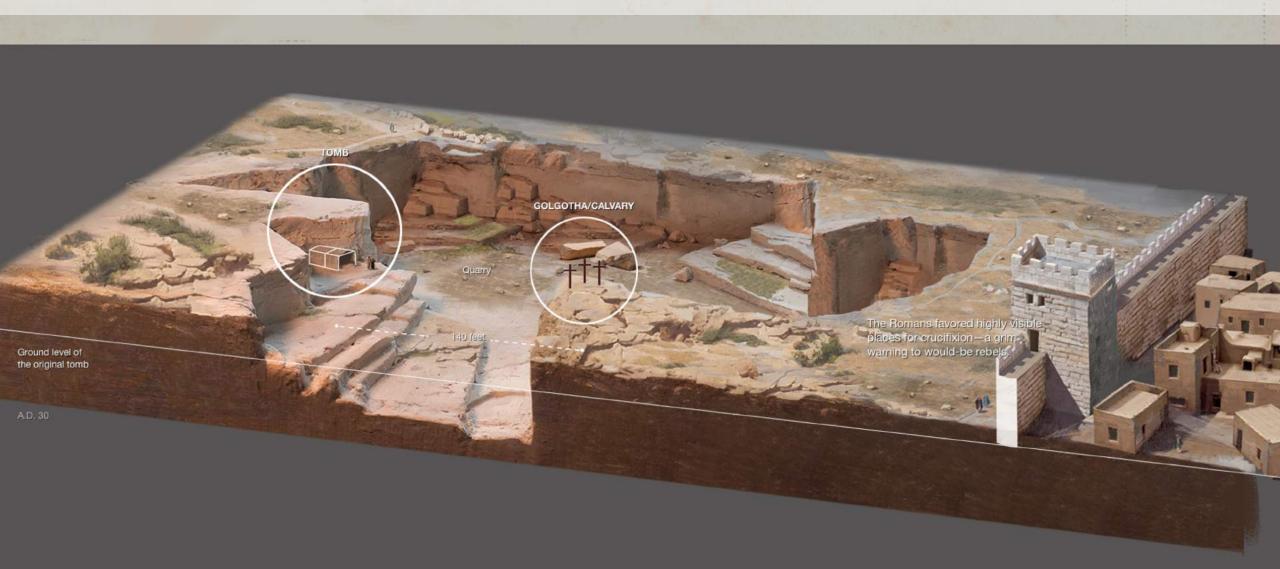

#### (OUTSIDE) JERICHO: THE SITE OF THE LORD'S TEMPTATIONS



#### THE SEA OF GALILEE





















## CAPERNAUM: RUINS OF THE JEWISH SYNAGOGUE





# CAPERNAUM: CHURCH BUILT OVER ST. PETER'S HOUSE









# GALILEE: CHURCH OF THE BEATITUDES



## GALILEE: CHURCH OF THE BEATITUDES



# TABGHA: CHURCH OF THE MULTIPLICATION OF THE LOAVES & FISHES



#### MT. TABOR: SITE OF THE TRANSFIGURATION



#### MT. TABOR: SITE OF THE TRANSFIGURATION







## **JERUSALEM**









#### JERUSALEM: DOMINUS FLEVIT CHURCH



#### JERUSALEM: DOMINUS FLEVIT CHURCH









#### JERUSALEM: CHURCH OF ALL NATIONS



#### JERUSALEM: CHURCH OF ALL NATIONS



## JERUSALEM: GARDEN OF GETHSEMANE





#### JERUSALEM: ST. PETER IN GALLICANTU

















# JERUSALEM: THE CHURCH OF THE HOLY SEPULCHRE



# JERUSALEM: THE CHURCH OF THE HOLY SEPULCHRE



# JERUSALEM: THE CHURCH OF THE HOLY SEPULCHRE



























#### TABGHA: CHURCH OF THE PRIMACY OF ST. PETER



#### JERUSALEM (MOUNT OF OLIVES): CHAPEL OF THE ASCENSION