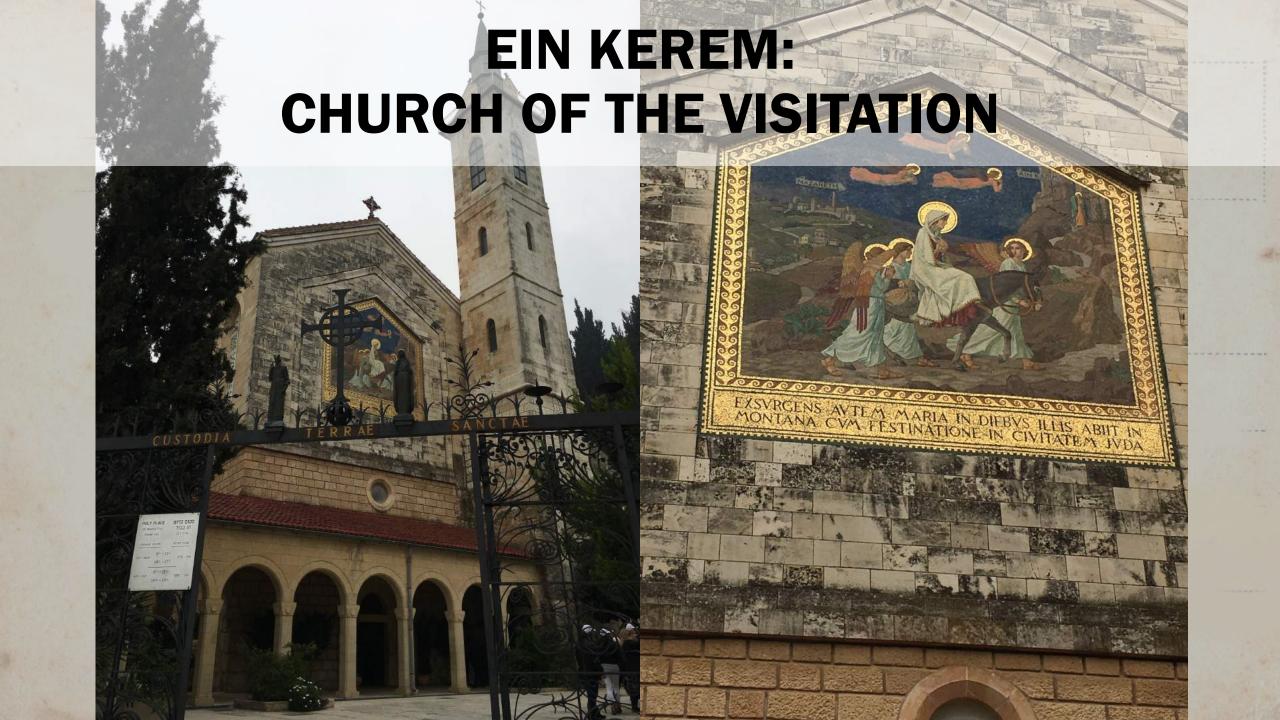

From

מאת

### WHERE IT

#### ALL BEGAN

A Visual Pilgrimage through the Holy Land



## OUR GROUP FROM THE EQUESTRIAN ORDER OF THE HOLY SEPULCHRE OF JERUSALEM





## A CHRISTIAN MAP OF THE HOLY LAND







## NAZARETH: CHURCH OF THE ANNUNCIATION





## NAZARETH: CHURCH OF THE ANNUNCIATION



#### NAZARETH: CHURCH OF THE ANNUNCIATION











#### EIN KEREM: CHURCH OF THE VISITATION



#### BETHLEHEM: CHURCH OF THE NATIVITY

























# THE JORDAN RIVER: THE SITE OF THE LORD'S BAPTISM





#### (OUTSIDE) JERICHO: THE SITE OF THE LORD'S TEMPTATIONS



#### THE SEA OF GALILEE





















## CAPERNAUM: RUINS OF THE JEWISH SYNAGOGUE





# CAPERNAUM: CHURCH BUILT OVER ST. PETER'S HOUSE









# GALILEE: CHURCH OF THE BEATITUDES



## GALILEE: CHURCH OF THE BEATITUDES



# TABGHA: CHURCH OF THE MULTIPLICATION OF THE LOAVES & FISHES



#### MT. TABOR: SITE OF THE TRANSFIGURATION



#### MT. TABOR: SITE OF THE TRANSFIGURATION







## **JERUSALEM**









#### JERUSALEM: DOMINUS FLEVIT CHURCH



#### JERUSALEM: DOMINUS FLEVIT CHURCH









#### JERUSALEM: CHURCH OF ALL NATIONS



#### JERUSALEM: CHURCH