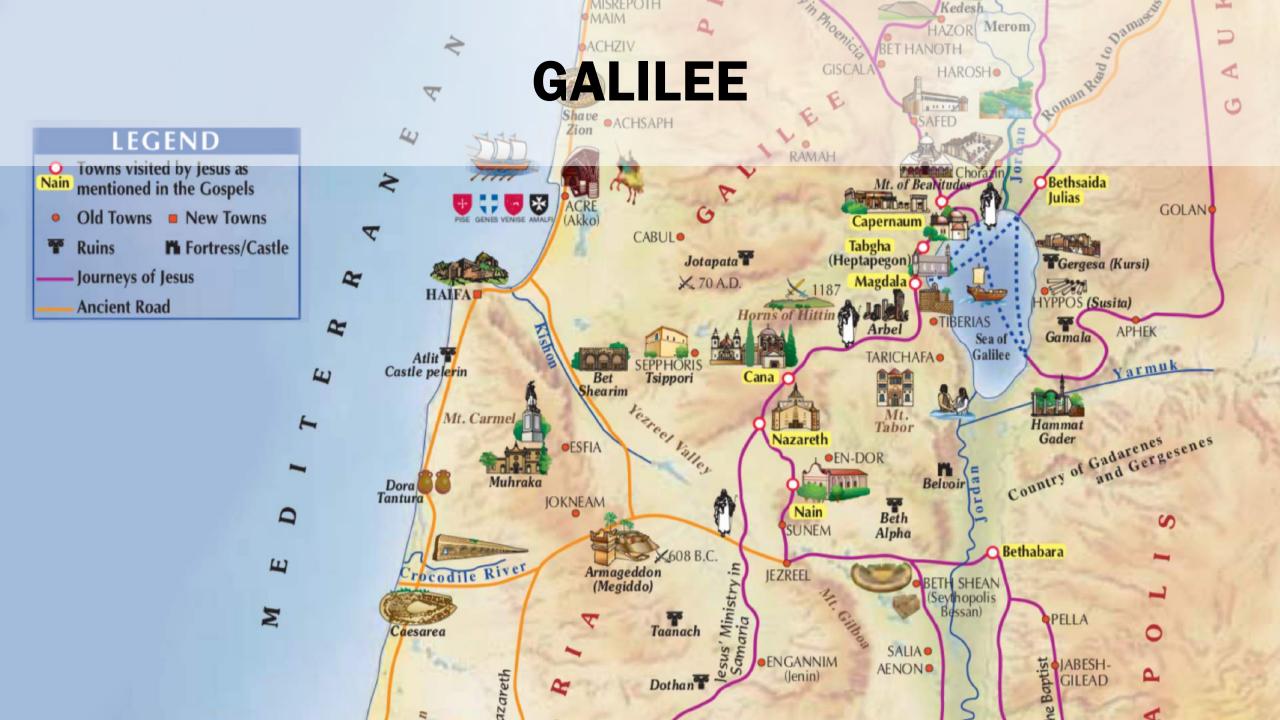

From

מאת

### WHERE IT

#### ALL BEGAN

A Visual Pilgrimage through the Holy Land



## OUR GROUP FROM THE EQUESTRIAN ORDER OF THE HOLY SEPULCHRE OF JERUSALEM





## A CHRISTIAN MAP OF THE HOLY LAND







## NAZARETH: CHURCH OF THE ANNUNCIATION





## NAZARETH: CHURCH OF THE ANNUNCIATION



#### NAZARETH: CHURCH OF THE ANNUNCIATION











#### EIN KEREM: CHURCH OF THE VISITATION



#### BETHLEHEM: CHURCH OF THE NATIVITY

























# THE JORDAN RIVER: THE SITE OF THE LORD'S BAPTISM





#### (OUTSIDE) JERICHO: THE SITE OF THE LORD'S TEMPTATIONS



#### THE SEA OF GALILEE





















## CAPERNAUM: RUINS OF THE JEWISH SYNAGOGUE





# CAPERNAUM: CHURCH BUILT OVER ST. PETER'S HOUSE









# GALILEE: CHURCH OF THE BEATITUDES



## GALILEE: CHURCH OF THE BEATITUDES



# TABGHA: CHURCH OF THE MULTIPLICATION OF THE LOAVES & FISHES



#### MT. TABOR: SITE OF THE TRANSFIGURATION



#### MT. TABOR: SITE OF THE TRANSFIGURATION







## **JERUSALEM**









#### JE