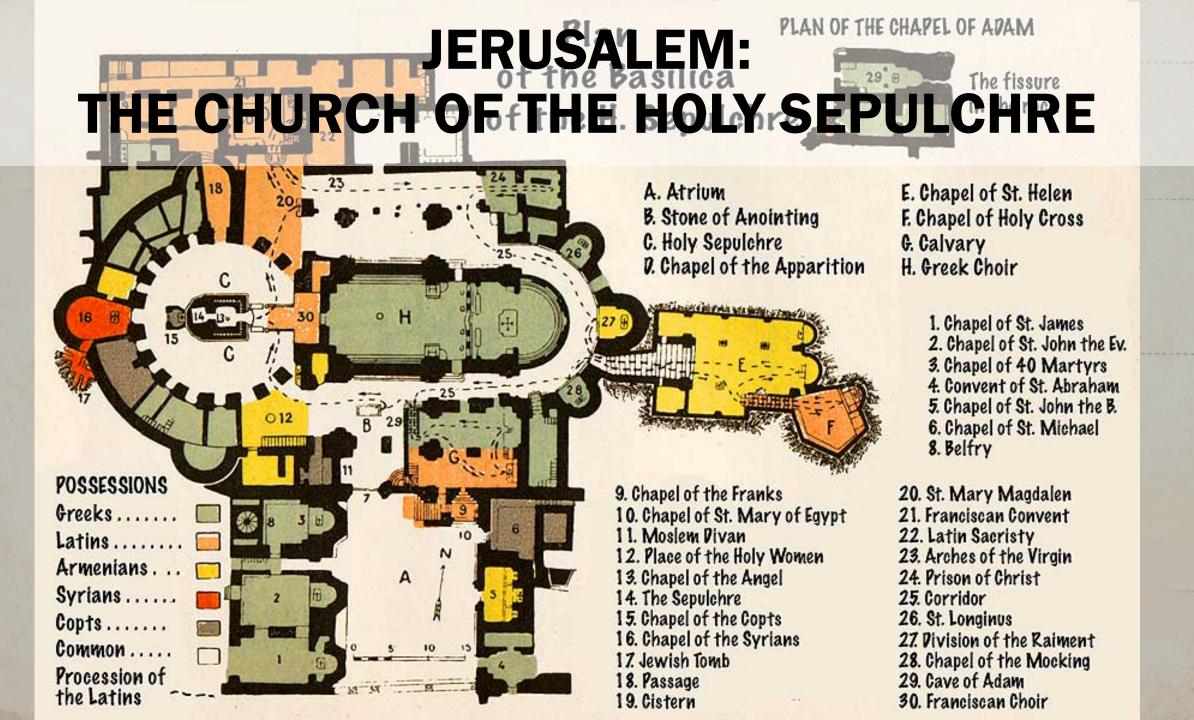

## CAPERNAUM: RUINS OF THE JEWISH SYNAGOGUE





# CAPERNAUM: CHURCH BUILT OVER ST. PETER'S HOUSE









# GALILEE: CHURCH OF THE BEATITUDES



## GALILEE: CHURCH OF THE BEATITUDES



# TABGHA: CHURCH OF THE MULTIPLICATION OF THE LOAVES & FISHES



#### MT. TABOR: SITE OF THE TRANSFIGURATION



#### MT. TABOR: SITE OF THE TRANSFIGURATION







## **JERUSALEM**









#### JERUSALEM: DOMINUS FLEVIT CHURCH



#### JERUSALEM: DOMINUS FLEVIT CHURCH









#### JERUSALEM: CHURCH OF ALL NATIONS



#### JERUSALEM: CHURCH OF ALL NATIONS



## JERUSALEM: GARDEN OF GETHSEMANE





#### JERUSALEM: ST. PETER IN GALLICANTU

















# JERUSALEM: THE CHURCH OF THE HOLY SEPULCHRE



# JERUSALEM: THE CHURCH OF THE HOLY SEPULCHRE



# JERUSALEM: THE CHURCH OF THE HOLY SEPULCHRE



























#### TABGHA: CHURCH OF THE PRIMACY OF ST. PETER



#### JERUSALEM (MOUNT OF OLIVES): CHAPEL OF THE ASCENSION