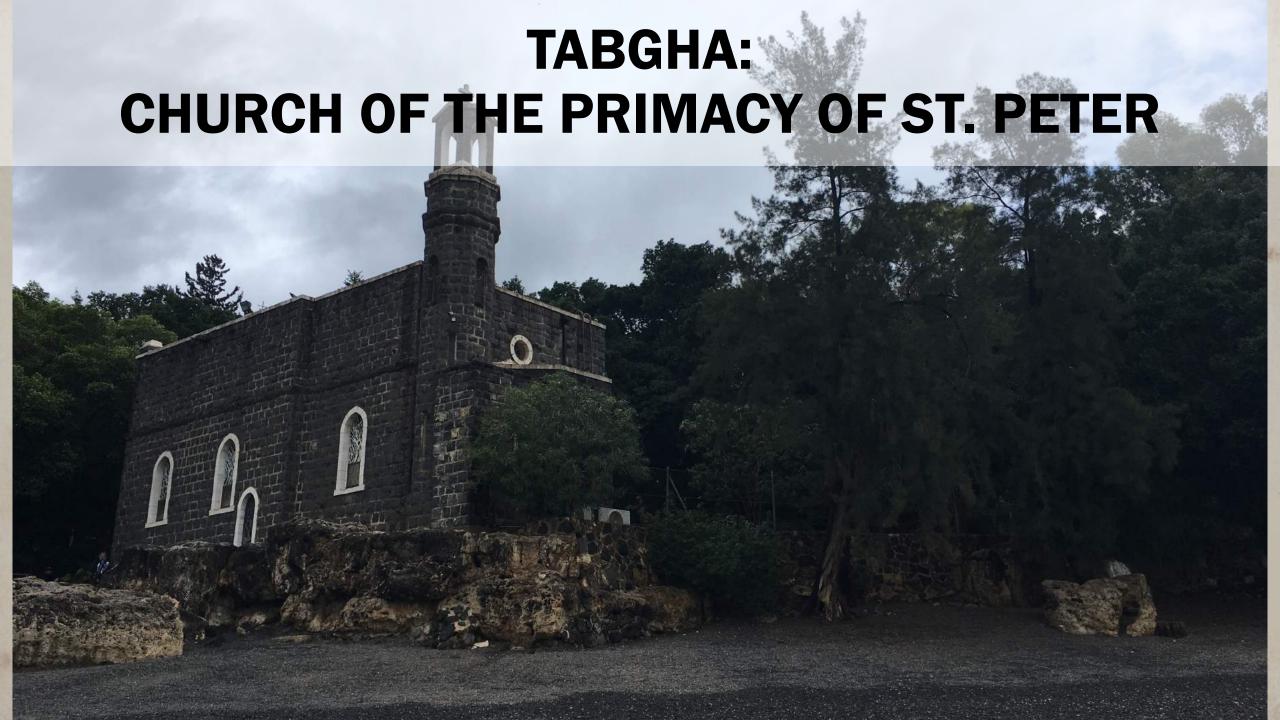

M: RUINS OF THE JEWISH SYNAGOGUE





# CAPERNAUM: CHURCH BUILT OVER ST. PETER'S HOUSE









# GALILEE: CHURCH OF THE BEATITUDES



## GALILEE: CHURCH OF THE BEATITUDES



# TABGHA: CHURCH OF THE MULTIPLICATION OF THE LOAVES & FISHES



#### MT. TABOR: SITE OF THE TRANSFIGURATION



#### MT. TABOR: SITE OF THE TRANSFIGURATION







## **JERUSALEM**









#### JERUSALEM: DOMINUS FLEVIT CHURCH



#### JERUSALEM: DOMINUS FLEVIT CHURCH









#### JERUSALEM: CHURCH OF ALL NATIONS



#### JERUSALEM: CHURCH OF ALL NATIONS



## JERUSALEM: GARDEN OF GETHSEMANE





#### JERUSALEM: ST. PETER IN GALLICANTU

















# JERUSALEM: THE CHURCH OF THE HOLY SEPULCHRE



# JERUSALEM: THE CHURCH OF THE HOLY SEPULCHRE



# JERUSALEM: THE CHURCH OF THE HOLY SEPULCHRE



























#### TABGHA: CHURCH OF THE PRIMACY OF ST. PETER



#### JERUSALEM (MOUNT OF OLIVES): CHAPEL OF THE ASCENSION