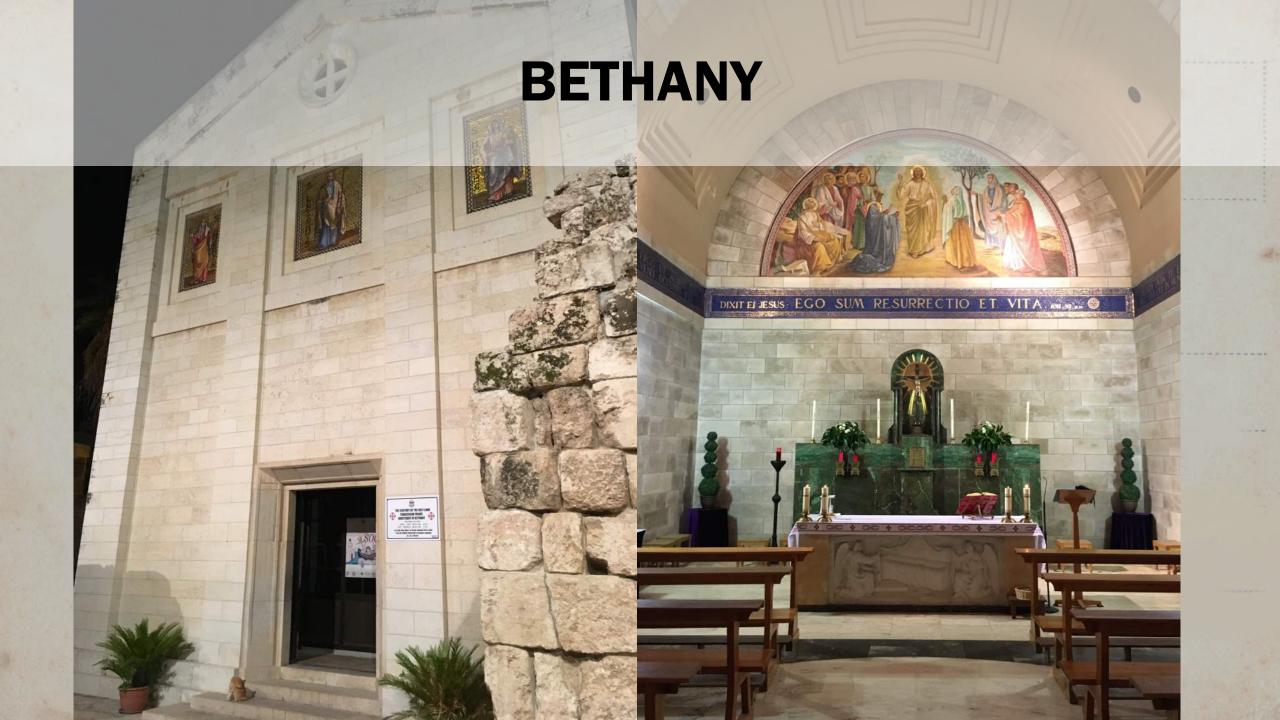

A CHRISTIAN MAP OF THE HOLY LAND







## NAZARETH: CHURCH OF THE ANNUNCIATION





## NAZARETH: CHURCH OF THE ANNUNCIATION



#### NAZARETH: CHURCH OF THE ANNUNCIATION











#### EIN KEREM: CHURCH OF THE VISITATION



#### BETHLEHEM: CHURCH OF THE NATIVITY

























# THE JORDAN RIVER: THE SITE OF THE LORD'S BAPTISM





#### (OUTSIDE) JERICHO: THE SITE OF THE LORD'S TEMPTATIONS



#### THE SEA OF GALILEE





















## CAPERNAUM: RUINS OF THE JEWISH SYNAGOGUE





# CAPERNAUM: CHURCH BUILT OVER ST. PETER'S HOUSE









# GALILEE: CHURCH OF THE BEATITUDES



## GALILEE: CHURCH OF THE BEATITUDES



# TABGHA: CHURCH OF THE MULTIPLICATION OF THE LOAVES & FISHES



#### MT. TABOR: SITE OF THE TRANSFIGURATION



#### MT. TABOR: SITE OF THE TRANSFIGURATION







## **JERUSALEM**









#### JERUSALEM: DOMINUS FLEVIT CHURCH



#### JERUSALEM: DOMINUS FLEVIT CHURCH









#### JERUSALEM: CHURCH OF ALL NATIONS



#### JERUSALEM: CHURCH OF ALL NATIONS



## JERUSALEM: GARDEN OF GETHSEMANE





#### JERUSALEM: ST. PETER IN GALLICANTU

















# JERUSALEM: THE CHURCH OF THE HOLY SEPULCHRE



# JERUSALEM: THE CHURCH OF THE HOLY SEPULCHRE



# JERUSALEM: THE CHURCH OF THE HOLY SEPULCHRE



























#### TABGHA: CHURCH OF THE PRIMACY OF ST. PETER



#### JERUSALEM (MOUNT OF OLIVES): CHAPEL OF THE ASCENSION