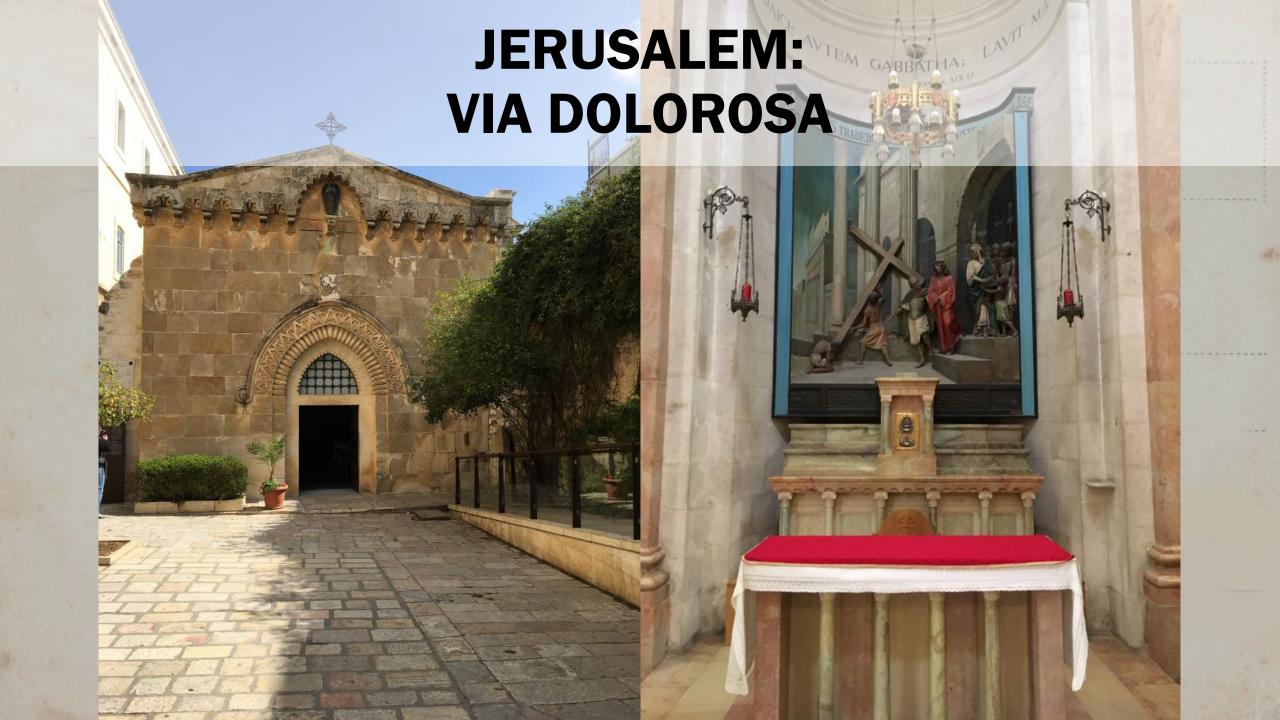

# THE JORDAN RIVER: THE SITE OF THE LORD'S BAPTISM





#### (OUTSIDE) JERICHO: THE SITE OF THE LORD'S TEMPTATIONS



#### THE SEA OF GALILEE





















## CAPERNAUM: RUINS OF THE JEWISH SYNAGOGUE





# CAPERNAUM: CHURCH BUILT OVER ST. PETER'S HOUSE









# GALILEE: CHURCH OF THE BEATITUDES



## GALILEE: CHURCH OF THE BEATITUDES



# TABGHA: CHURCH OF THE MULTIPLICATION OF THE LOAVES & FISHES



#### MT. TABOR: SITE OF THE TRANSFIGURATION



#### MT. TABOR: SITE OF THE TRANSFIGURATION







## **JERUSALEM**









#### JERUSALEM: DOMINUS FLEVIT CHURCH



#### JERUSALEM: DOMINUS FLEVIT CHURCH









#### JERUSALEM: CHURCH OF ALL NATIONS



#### JERUSALEM: CHURCH OF ALL NATIONS



## JERUSALEM: GARDEN OF GETHSEMANE





#### JERUSALEM: ST. PETER IN GALLICANTU

















# JERUSALEM: THE CHURCH OF THE HOLY SEPULCHRE



# JERUSALEM: THE CHURCH OF THE HOLY SEPULCHRE



# JERUSALEM: THE CHURCH OF THE HOLY SEPULCHRE



























#### TABGHA: CHURCH OF THE PRIMACY OF ST. PETER



#### JERUSALEM (MOUNT OF OLIVES): CHAPEL OF THE ASCENSION