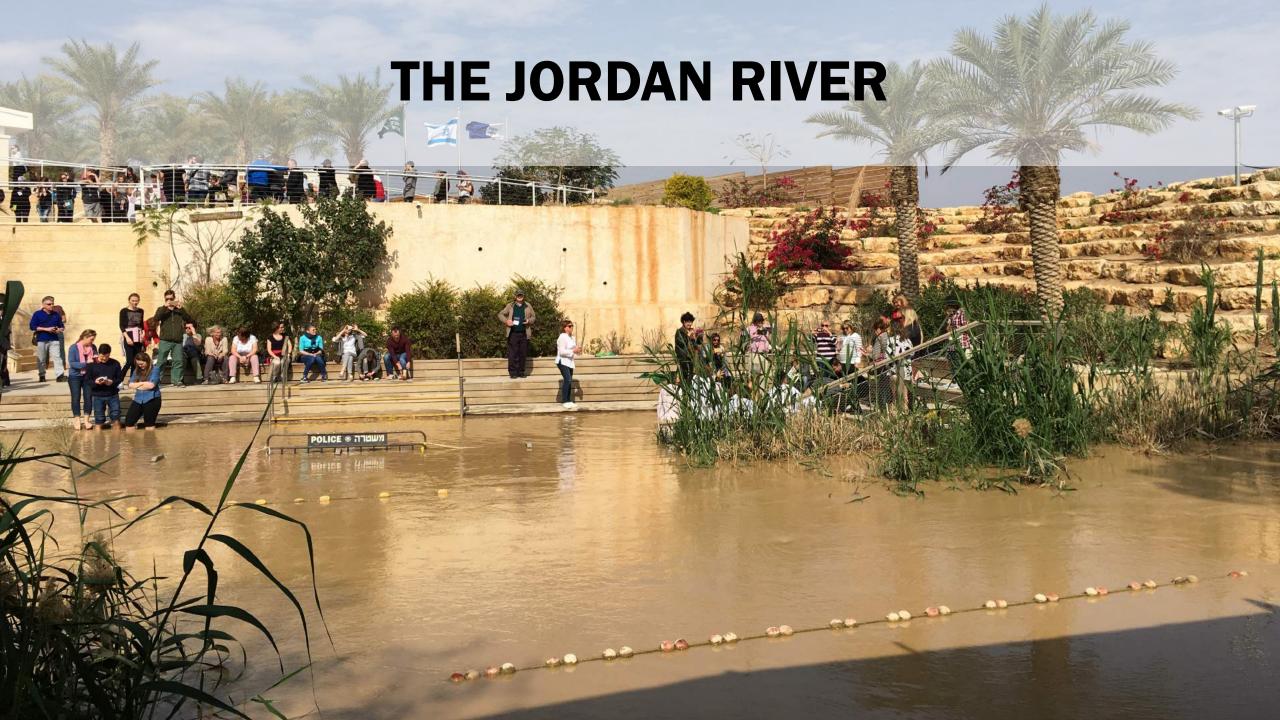

From

מאת

### WHERE IT

#### ALL BEGAN

A Visual Pilgrimage through the Holy Land



## OUR GROUP FROM THE EQUESTRIAN ORDER OF THE HOLY SEPULCHRE OF JERUSALEM





## A CHRISTIAN MAP OF THE HOLY LAND







## NAZARETH: CHURCH OF THE ANNUNCIATION





## NAZARETH: CHURCH OF THE ANNUNCIATION



#### NAZARETH: CHURCH OF THE ANNUNCIATION











#### EIN KEREM: CHURCH OF THE VISITATION



#### BETHLEHEM: CHURCH OF THE NATIVITY

























# THE JORDAN RIVER: THE SITE OF THE LORD'S BAPTISM





#### (OUTSIDE) JERICHO: THE SITE OF THE LORD'S TEMPTATIONS



#### THE SEA OF GALILEE





















## CAPERNAUM: RUINS OF THE JEWISH SYNAGOGUE





# CAPERNAUM: CHURCH BUILT OVER ST. PETER'S HOUSE









# GALILEE: CHURCH OF THE BEATITUDES



## GALILEE: CHURCH OF THE BEATITUDES



# TABGHA: CHURCH OF THE MULTIPLICATION OF THE LOAVES & FISHES



#### MT. TABOR: SITE OF THE TRANSFIGURATION



#### MT. TABOR: SITE OF THE TRANSFIGURATION







## **JERUSALEM**









#### JERUSALEM: DOMINUS FLEVIT CHURCH



#### JERUSALEM: DOMINUS FLEVIT CHURCH









#### JERUSALEM: CHURCH OF ALL NATIONS



#### JERUSALEM: CHURCH OF ALL NATIONS



## JERUSALEM: GARDEN OF GETHSEMANE





#### JERUSALEM: ST. PETER IN GALLICANTU

















# JERUSALEM: THE CHURCH OF THE HOLY SEPULCHRE