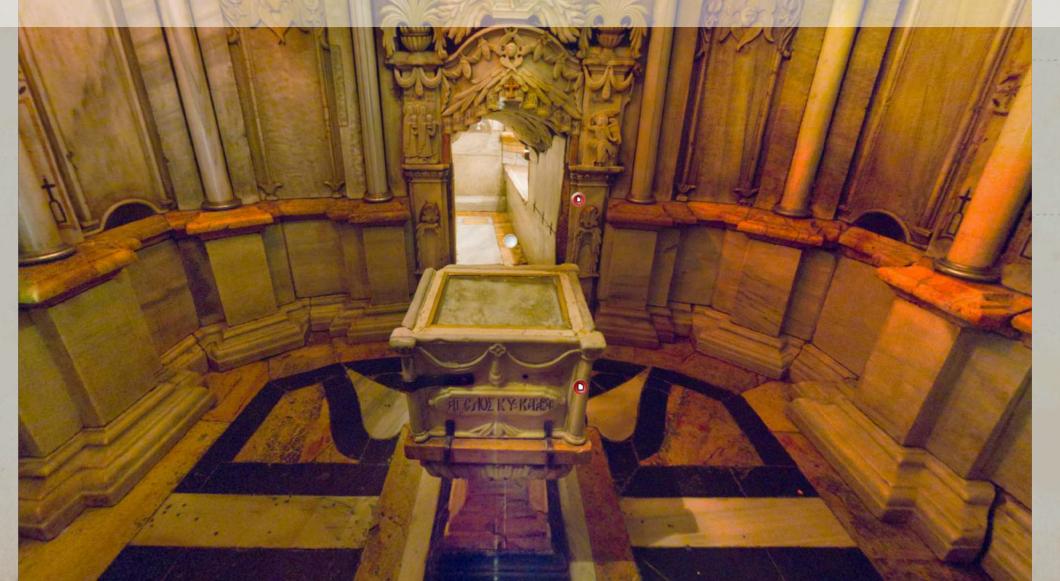

CAPERNAUM: RUINS OF THE JEWISH SYNAGOGUE





# CAPERNAUM: CHURCH BUILT OVER ST. PETER'S HOUSE









# GALILEE: CHURCH OF THE BEATITUDES



## GALILEE: CHURCH OF THE BEATITUDES



# TABGHA: CHURCH OF THE MULTIPLICATION OF THE LOAVES & FISHES



#### MT. TABOR: SITE OF THE TRANSFIGURATION



#### MT. TABOR: SITE OF THE TRANSFIGURATION







## **JERUSALEM**









#### JERUSALEM: DOMINUS FLEVIT CHURCH



#### JERUSALEM: DOMINUS FLEVIT CHURCH









#### JERUSALEM: CHURCH OF ALL NATIONS



#### JERUSALEM: CHURCH OF ALL NATIONS



## JERUSALEM: GARDEN OF GETHSEMANE





#### JERUSALEM: ST. PETER IN GALLICANTU

















# JERUSALEM: THE CHURCH OF THE HOLY SEPULCHRE



# JERUSALEM: THE CHURCH OF THE HOLY SEPULCHRE



# JERUSALEM: THE CHURCH OF THE HOLY SEPULCHRE



























#### TABGHA: CHURCH OF THE PRIMACY OF ST. PETER



#### JERUSALEM (MOUNT OF OLIVES): CHAPEL OF THE ASCENSION