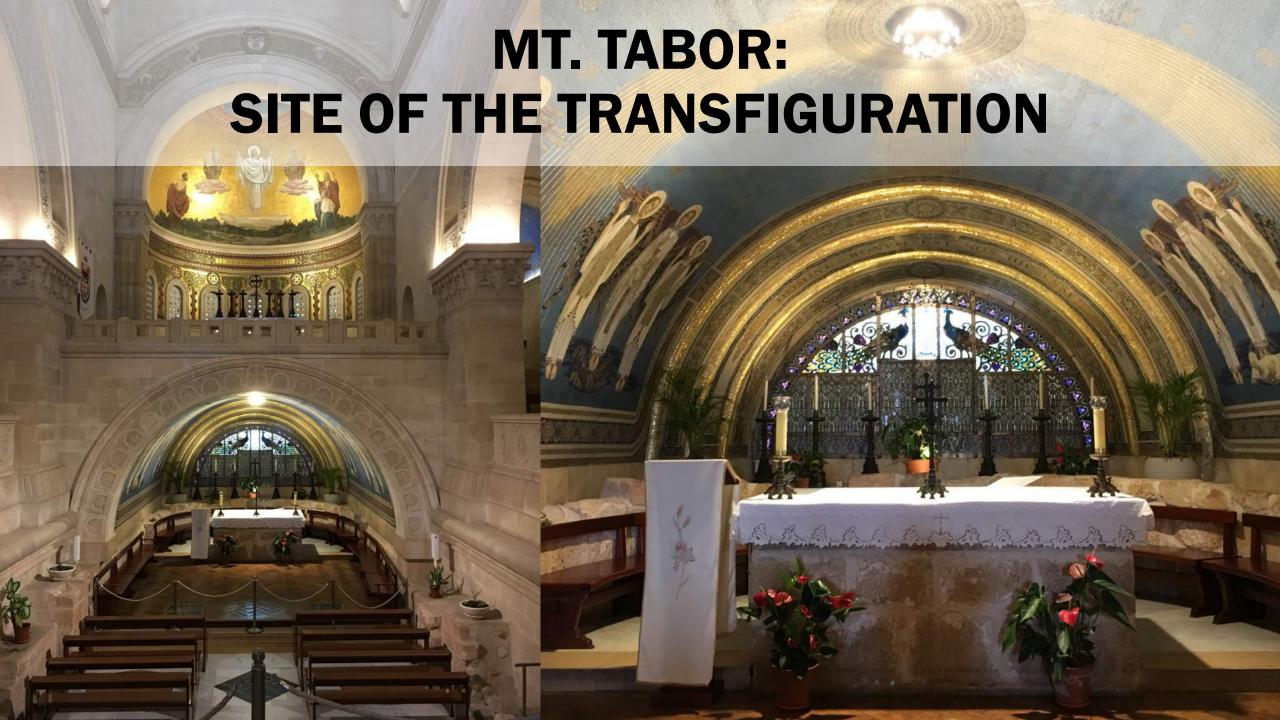

## A CHRISTIAN MAP OF THE HOLY LAND







## NAZARETH: CHURCH OF THE ANNUNCIATION





## NAZARETH: CHURCH OF THE ANNUNCIATION



#### NAZARETH: CHURCH OF THE ANNUNCIATION











#### EIN KEREM: CHURCH OF THE VISITATION



#### BETHLEHEM: CHURCH OF THE NATIVITY

























# THE JORDAN RIVER: THE SITE OF THE LORD'S BAPTISM





#### (OUTSIDE) JERICHO: THE SITE OF THE LORD'S TEMPTATIONS



#### THE SEA OF GALILEE





















## CAPERNAUM: RUINS OF THE JEWISH SYNAGOGUE





# CAPERNAUM: CHURCH BUILT OVER ST. PETER'S HOUSE









# GALILEE: CHURCH OF THE BEATITUDES



## GALILEE: CHURCH OF THE BEATITUDES



# TABGHA: CHURCH OF THE MULTIPLICATION OF THE LOAVES & FISHES



#### MT. TABOR: SITE OF THE TRANSFIGURATION



#### MT. TABOR: SITE OF THE TRANSFIGURATION







## **JERUSALEM**









#### JERUSALEM: DOMINUS FLEVIT CHURCH



#### JERUSALEM: DOMINUS FLEVIT CHURCH









#### JERUSALEM: CHURCH OF ALL NATIONS



#### JERUSALEM: CHURCH OF ALL NATIONS



## JERUSALEM: GARDEN OF GETHSEMANE





#### JERUSALEM: ST. PETER IN GALLICANTU

















# JERUSALEM: THE CHURCH OF THE HOLY SEPULCHRE



# JERUSALEM: THE CHURCH OF THE HOLY SEPULCHRE



# JERUSALEM: THE CHURCH OF THE HOLY SEPULCHRE



























#### TABGHA: CHURCH OF THE PRIMACY OF ST. PETER



#### JERUSALEM (MOUNT OF OLIVES): CHAPEL OF THE ASCENSION