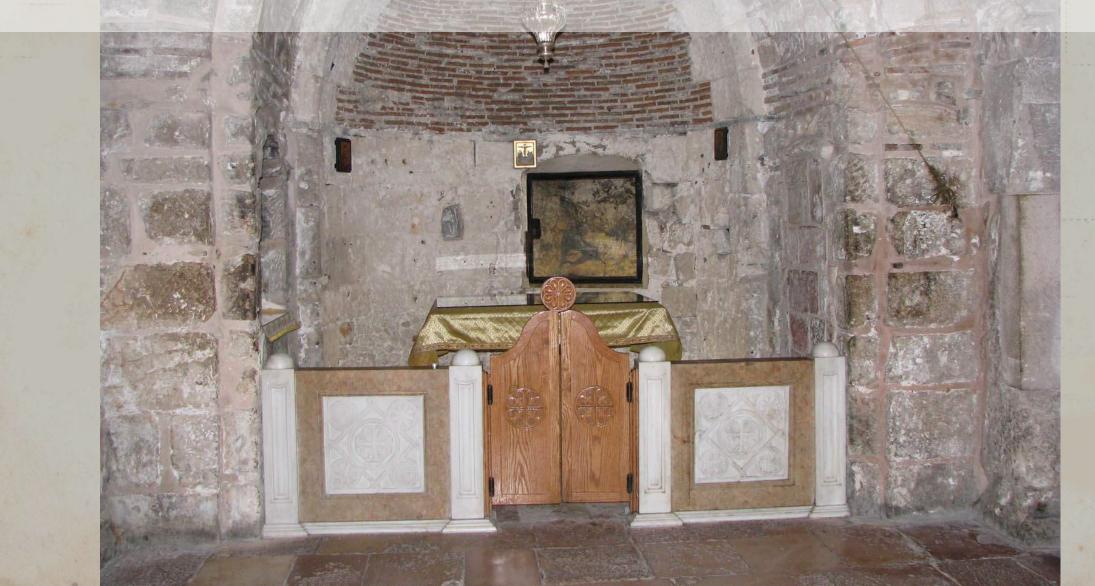

RNAUM: RUINS OF THE JEWISH SYNAGOGUE





# CAPERNAUM: CHURCH BUILT OVER ST. PETER'S HOUSE









# GALILEE: CHURCH OF THE BEATITUDES



## GALILEE: CHURCH OF THE BEATITUDES



# TABGHA: CHURCH OF THE MULTIPLICATION OF THE LOAVES & FISHES



#### MT. TABOR: SITE OF THE TRANSFIGURATION



#### MT. TABOR: SITE OF THE TRANSFIGURATION







## **JERUSALEM**









#### JERUSALEM: DOMINUS FLEVIT CHURCH



#### JERUSALEM: DOMINUS FLEVIT CHURCH









#### JERUSALEM: CHURCH OF ALL NATIONS



#### JERUSALEM: CHURCH OF ALL NATIONS



## JERUSALEM: GARDEN OF GETHSEMANE





#### JERUSALEM: ST. PETER IN GALLICANTU

















# JERUSALEM: THE CHURCH OF THE HOLY SEPULCHRE



# JERUSALEM: THE CHURCH OF THE HOLY SEPULCHRE



# JERUSALEM: THE CHURCH OF THE HOLY SEPULCHRE



























#### TABGHA: CHURCH OF THE PRIMACY OF ST. PETER



#### JERUSALEM (MOUNT OF OLIVES): CHAPEL OF THE ASCENSION