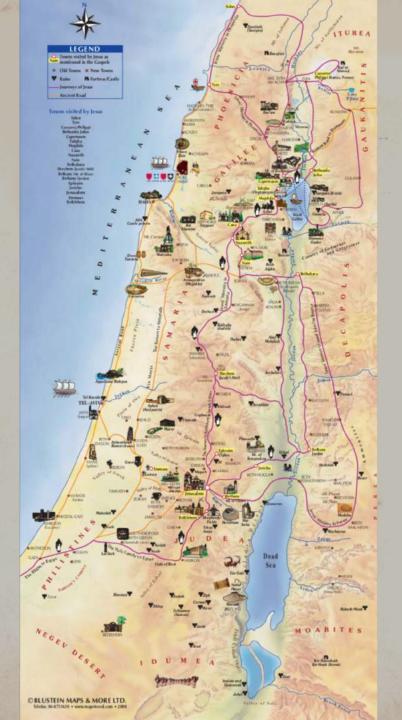

From

מאת

### WHERE IT

#### ALL BEGAN

A Visual Pilgrimage through the Holy Land



## OUR GROUP FROM THE EQUESTRIAN ORDER OF THE HOLY SEPULCHRE OF JERUSALEM





## A CHRISTIAN MAP OF THE HOLY LAND







## NAZARETH: CHURCH OF THE ANNUNCIATION





## NAZARETH: CHURCH OF THE ANNUNCIATION



#### NAZARETH: CHURCH OF THE ANNUNCIATION











#### EIN KEREM: CHURCH OF THE VISITATION



#### BETHLEHEM: CHURCH OF THE NATIVITY

























# THE JORDAN RIVER: THE SITE OF THE LORD'S BAPTISM





#### (OUTSIDE) JERICHO: THE SITE OF THE LORD'S TEMPTATIONS



#### THE SEA OF GALILEE





















## CAPERNAUM: RUINS OF THE JEWISH SYNAGOGUE





# CAPERNAUM: CHURCH BUILT OVER ST. PETER'S HOUSE









# GALILEE: CHURCH OF THE BEATITUDES



## GALILEE: CHURCH OF THE BEATITUDES



# TABGHA: CHURCH OF THE MULTIPLICATION OF THE LOAVES & FISHES



#### MT. TABOR: SITE OF THE TRANSFIGURATION



#### MT. TABOR: SITE OF THE TRANSFIGURATION